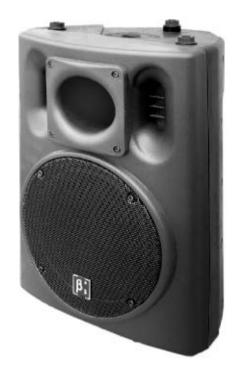

### Features:

- Active lowfrequency speaker with one 15" woofer.
- Cabinet is madefrom polypropylene and special high-tech material in large injection mold. It's durable, anti-shock and has good damping characters.
- Voice coilin the I5" woofer is madefrom Ø 75mm copper cladding aluminium ribbonwire. Its efficiency is 20% higher than normal roundwires.
- Heavy duty protective grille.

#### **Technical Parameters**

| System:                               | Active low frequency speaker |
|---------------------------------------|------------------------------|
| Cabinet material:                     | Polypropylene, Trapezoid     |
| Cabinet Colors:                       | Black, White, Blue, Gray     |
|                                       |                              |
| Drive Quantity:                       | 1x15" (Bass)                 |
| High Cut Adjustable:                  | 80Hz-250Hz                   |
|                                       |                              |
| Max Sound Level(dB/1M):               | 120dB                        |
|                                       |                              |
| Output Power:                         | 400W                         |
| Distortion:                           | 0.02%                        |
| _oad Impedance:                       | 4 Ohm                        |
| Input Impedance:                      | 20 KOhm                      |
| Connectors:                           | XLR K3P                      |
|                                       |                              |
| Power Supply:                         | AC 115V/230V, 50/60Hz        |
| Dimensions(WxDxH mm/pcs):             | 485x460x700mm                |
| Packing Dimensions(WxDxH mm/pcs)      | 545x515x800mm                |
| Net Weight(Kg/pcs):                   | 30.5Kg                       |
| Gross Weight(Kg/pcs):                 | 33.7Kg                       |
| · · · · · · · · · · · · · · · · · · · |                              |