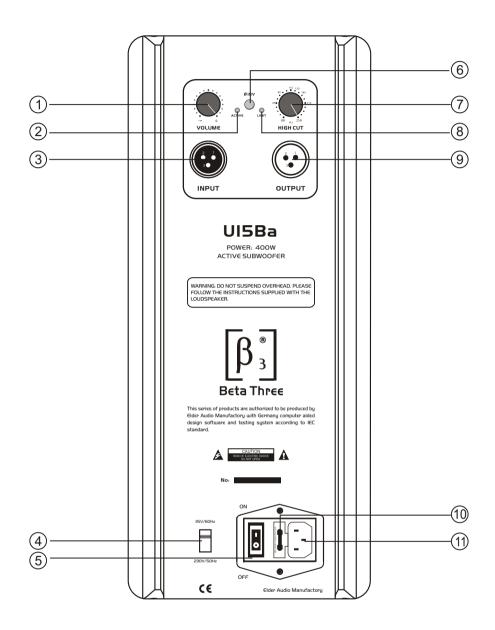

# **UI5Ba**

- 1. Volume control.
- 2. Active indicator.
- 3. Line/microphone input.
- 4. 115V/230V voltage input selector.
- 5. Power **ON/OFF** switch.
- 6. Phase inverting switch.
- 7. High cut.(80Hz~250Hz adjustable)
- 8. Limit indicator.
- 9. Line/microphone output.
- 10. Protection fuse.
- 11. Power supply input. Make sure that the voltage selector is set for your country's correct voltage.